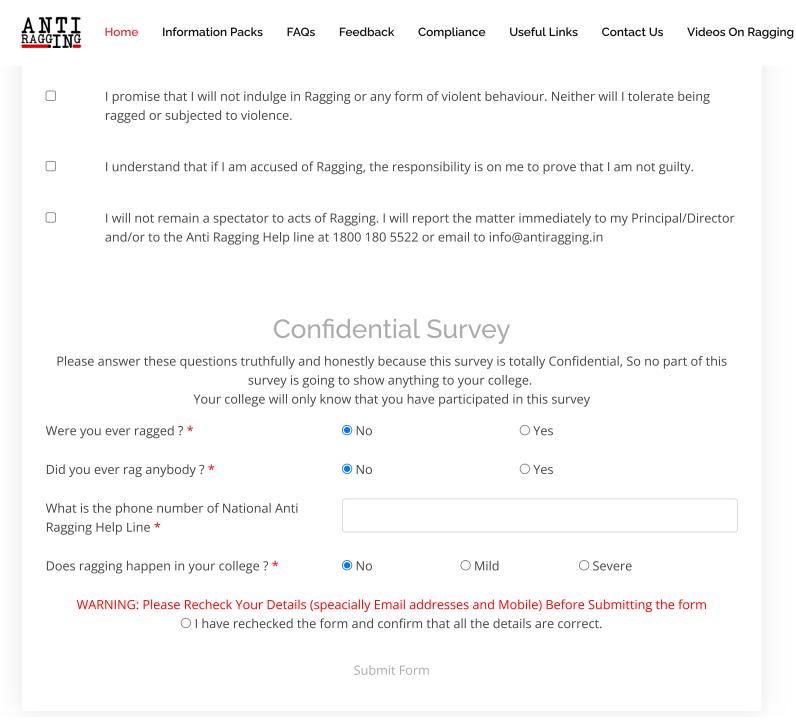

mail.co    | n                                           |  |
| Parent / Guardian City*           | Jammu           |                                             |  |
| Parent / Guardian State*          | JAMMU AND       | JAMMU AND KASHMIR                           |  |
| State in which college is based*  | College De      |                                             |  |
| State in which college is based." | JAMMU AND       | KASHMIR                                     |  |
| College Name*                     | Govt. S.P.M.F   | Govt. S.P.M.R College of Commerce (C-22967) |  |
| Name of Affiliated University *   | College<br>Code | C-22967                                     |  |
|                                   | College<br>Name | Govt. S.P.M.R College of Commerce           |  |







Website Designed And Maintained By (Center For Youth)